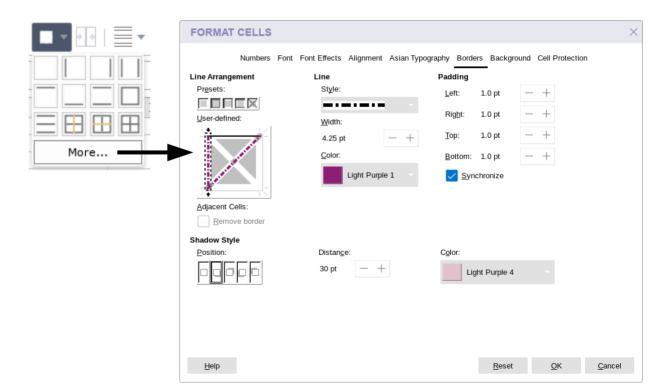

# Full Feature → the things the feature matrix hides

The complete set of precanned border functionality in MS Online

The rich border UI in Collabora Online

collabora online.com