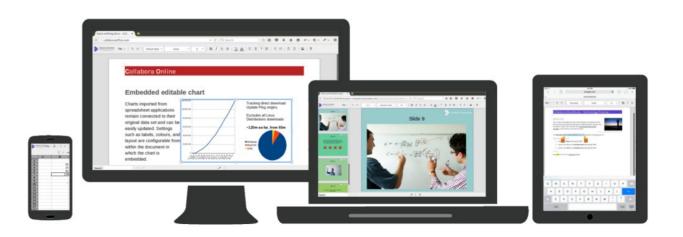

# What is Collabora Online?

Documents + Spreadsheets + Slides

Viewing and Collaborative editing

**Excellent interoperability** with Microsoft formats

DOCX, DOC, RTF, XLSX, XLS, PPTX, PPT

Many other Import filters / Viewing for

PDF, Visio, Publisher ...

Powerful WYSIWG rendering

**On-premise** Integration with Nextcloud.

Architecture – a bet on CPU threads & network ...