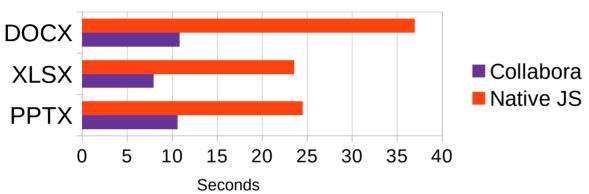

# Interop: the best all-round implementation and constantly improving ...

A random feature: eg. bottom to top / left to right layout ...

power full LibreUmice-based online office that supports all major document, spreadsheet and presentation file formats, which you can integrate in your own infrastructure. Key features are collaborative editing and excellent office file format support.