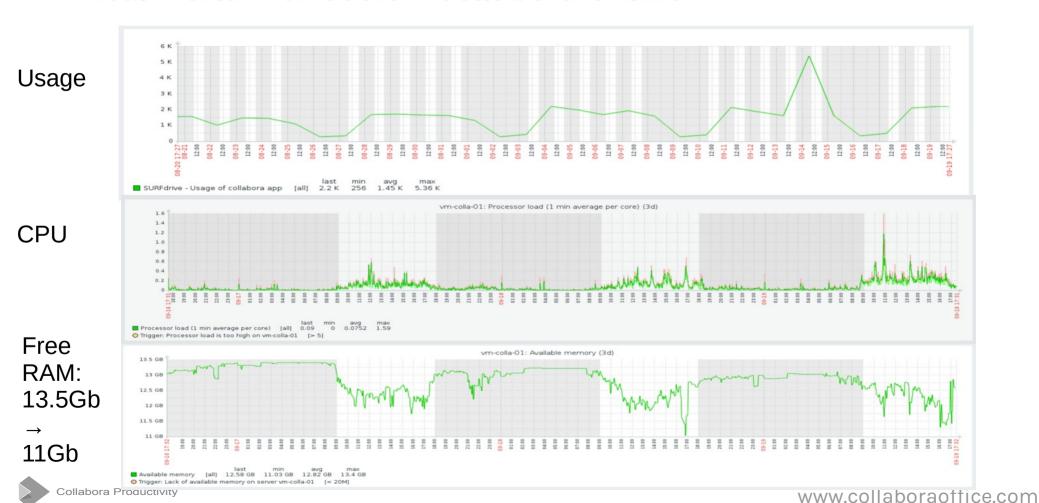

#### eg. 1&1 / GMX

~millions of users with access

#### Real world: 40k users - Collabora Online