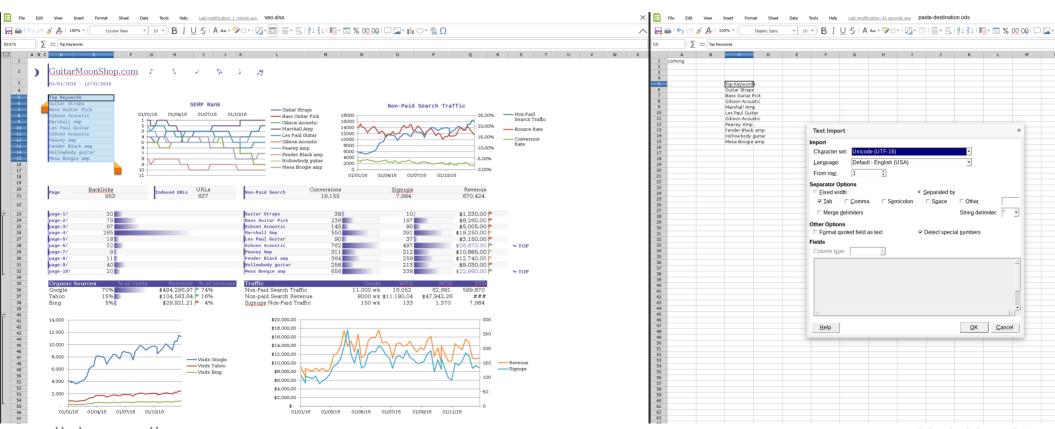

# Online – old-style copy/paste: text $\rightarrow$ CSV import dlg.

collabora online.com

2019-09 .. 25

# **Afterwards (plus explicit chart copy)**