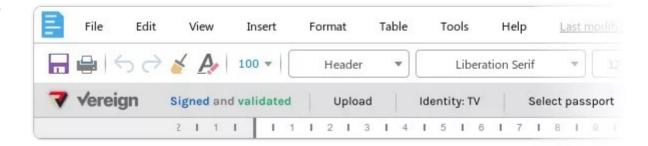

# **Blockchain / Vereign Integration**

In co-operation with Vereign a Swiss open source company building a blockchain based self-sovereign identity and personal data store.

Thanks to Tomaž Vajngerl