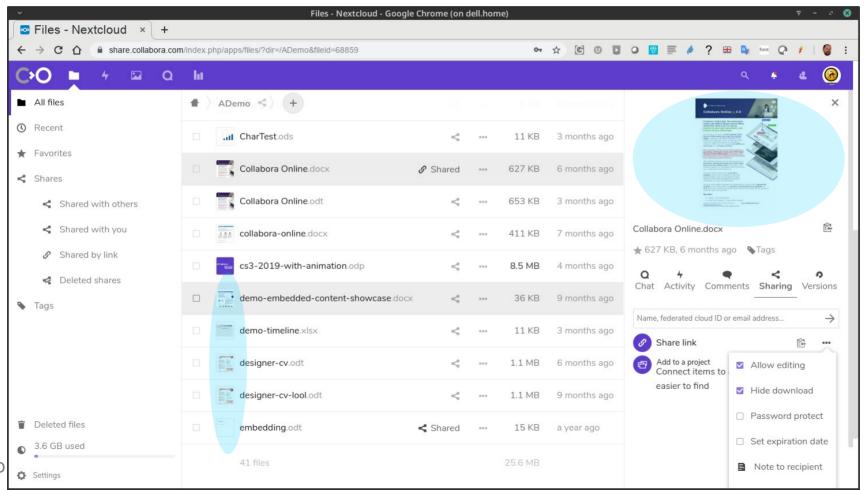

#### **RichDocuments goodness**

- Federation & Global Scale [!]
- Secure View + Watermarking UI
- Template selector
- Integrated preview support
- File Renaming support
- Improved UI: Avatars outside
- Version integration with NC sidebar
- Insert image from Nextcloud
- Improved admin / options
- Performance improvements

# Easy sharing - close at hand ...

collabora on lir le.com