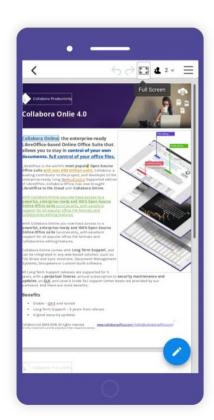

# Interop: the best all-round implementation and constantly improving ...

A random feature: eg. bottom to top / left to right layout ...

power full LibreUmice-based online office that supports all major document, spreadsheet and presentation file formats, which you can integrate in your own infrastructure. Key features are collaborative editing and excellent office file format support.

Collabora Office is the enterprise office suite of LibreOffice, the world's most widely used Open Source office suite. We provide installation and administration utilities together with long term maintenance and contracted support to deliver successful deployments with expertise.