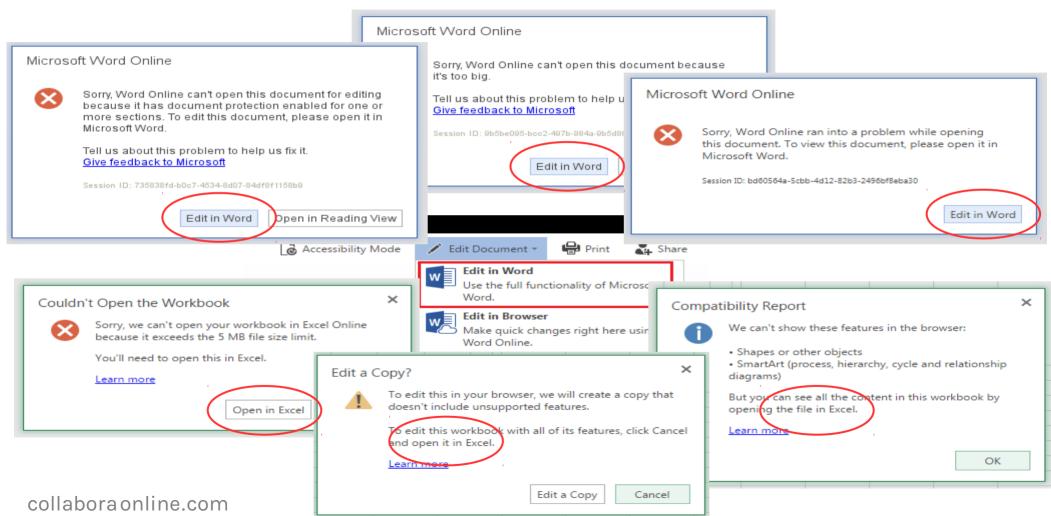

# MS Office Online browser a stop-gap ...

#### "100% interoperability" - not a credible claim

- I was on the ECMA Technical Committee standardizing MS' XML formats.
- Interoperability a mix of: import, rendering, feature-set, export
- To edit you have to understand the format no reliable short-cuts.

# Microsoft Word Online Sorry, Word Online can't open this document for editing because it has document protection enabled for one or more sections. To edit this document, please open it in Microsoft Word. Tell us about this problem to help us fix it. Give feedback to Microsoft Session ID: 18d4953e-e7ae-45f8-9080-c62b6dc6f9f2 Edit in Word Open in Reading View