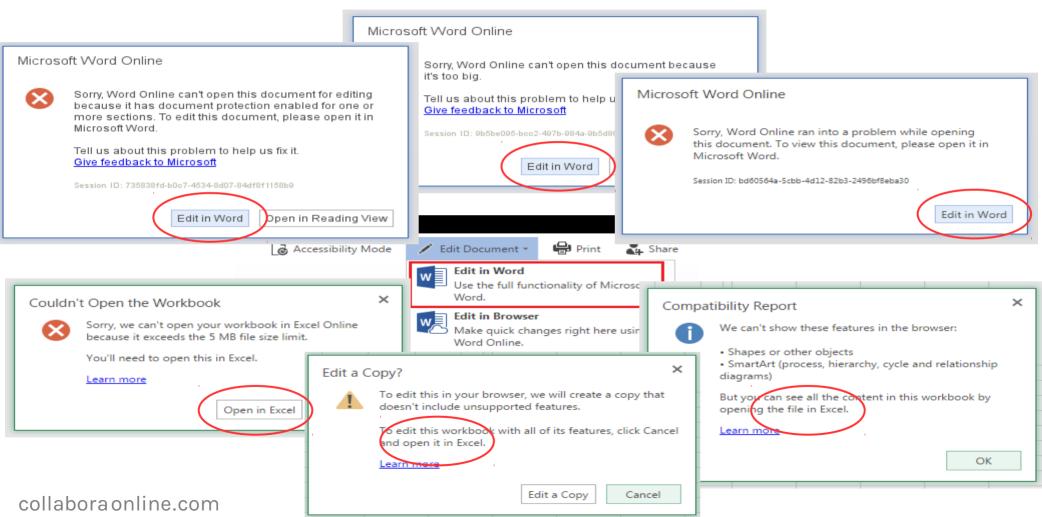

### "100% interoperability" - not a credible claim

- I was on the ECMA Technical Committee standardizing MS' XML formats.
- Interoperability a mix of: import, rendering, feature-set, export
- To edit you *have to* understand the format no reliable short-cuts.

### Fill out DOC / DOCX forms

• tab through editable fields; skip protected sections

| NEW ZEALAND                           |                                |   | soft Word Online                                                                                                                                                                                                                                                                                                                         |
|---------------------------------------|--------------------------------|---|------------------------------------------------------------------------------------------------------------------------------------------------------------------------------------------------------------------------------------------------------------------------------------------------------------------------------------------|
| Te Mana Arai o Aotearoa               | INWARD<br>(SHIPS AND BOATS OTF | 8 | Sorry, Word Online can't open this document for editing<br>because it has document protection enabled for one or<br>more sections. To edit this document, please open it in<br>Microsoft Word.<br>Tell us about this problem to help us fix it.<br><u>Give feedback to Microsoft</u><br>Session ID: 18d4953e-e7ae-45f8-9080-c62b6dc6f9f2 |
| · · · · · · · · · · · · · · · · · · · | PART A: ARR                    |   | Edit in Word Open in Reading View                                                                                                                                                                                                                                                                                                        |
| Name of ship The Ho                   | norable Ship Goodwin           |   |                                                                                                                                                                                                                                                                                                                                          |
| Date of arrive                        | Time darrival                  |   |                                                                                                                                                                                                                                                                                                                                          |
| Name of person in ch                  | arge                           |   |                                                                                                                                                                                                                                                                                                                                          |
| IMO number                            |                                |   |                                                                                                                                                                                                                                                                                                                                          |