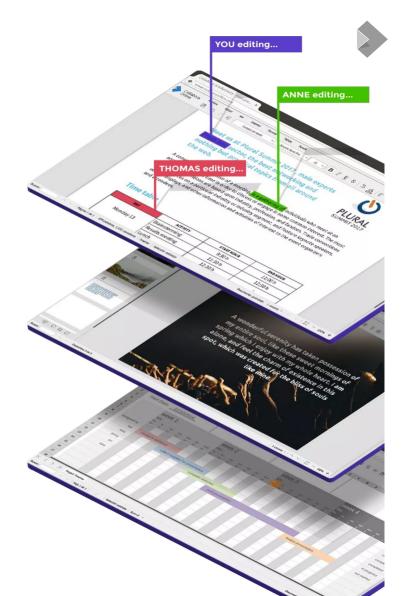

## What is Collabora Online ?

Documents + Spreadsheets + Slides

• Viewing and Collaborative editing

**Excellent interoperability** with Microsoft formats

• DOCX, DOC, RTF, XLSX, XLS, PPTX, PPT

Many other Import filters / Viewing for

• PDF, Visio, Publisher ...

Powerful WYSIWG rendering

**On-premise** Integration with ownCloud.

Architecture – a bet on CPU threads & network ...