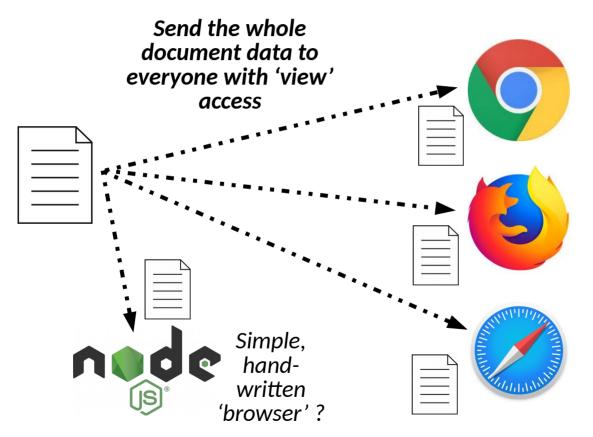

### How not to do it: (but oddly popular)

Render whole document data using HTML5 in Javascript, press F12 to debug policy enforcement

Apply watermark on top.

### A better design: send pixels with watermarks $\rightarrow$ client

| ■ Office                                                            | wnCloud                                                                               | peter-reviewer                                          |
|---------------------------------------------------------------------|---------------------------------------------------------------------------------------|---------------------------------------------------------|
| File View Help Service_Package_Standard_                            |                                                                                       |                                                         |
| Strictly<br>Readidenti<br>al. Only                                  | Strictly confidential. Strictly confidential. Stre<br>Only for pater- Only for pater- | Simple, server side, per-<br>client policy enforcement. |
| for peter-<br>reviewer                                              |                                                                                       | No copy/paste ?<br>Text doesn't get to the<br>browser.  |
| <u>Strictly</u><br>confidenti<br>al. Only<br>for peter-<br>reviewer | Standard Deploymer<br>Package                                                         | No print ?<br>PDF not sent to the client.               |
| Strictly                                                            | Strictly confidential Strictly confidential Stric<br>Only for nates Only for maters O | Scalable, no central signing authority needed.          |