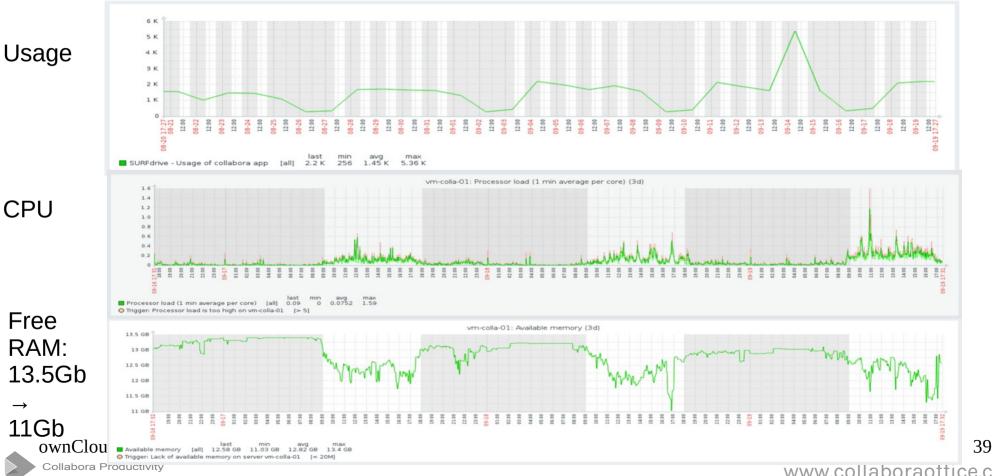

### eg. 1&1 / GMX

• ~millions of users with access

### **Real world: 45k+ users - Collabora Online**

www.collaboraottice.com