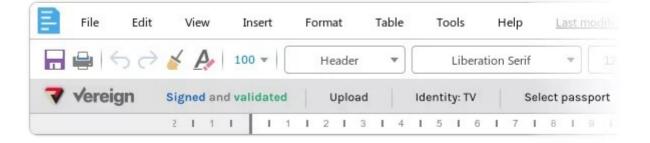

### **Blockchain / Vereign Integration**

In co-operation with Vereign a Swiss open source company building a blockchain based self-sovereign identity and personal data store.

### Monitoring API for remote locking