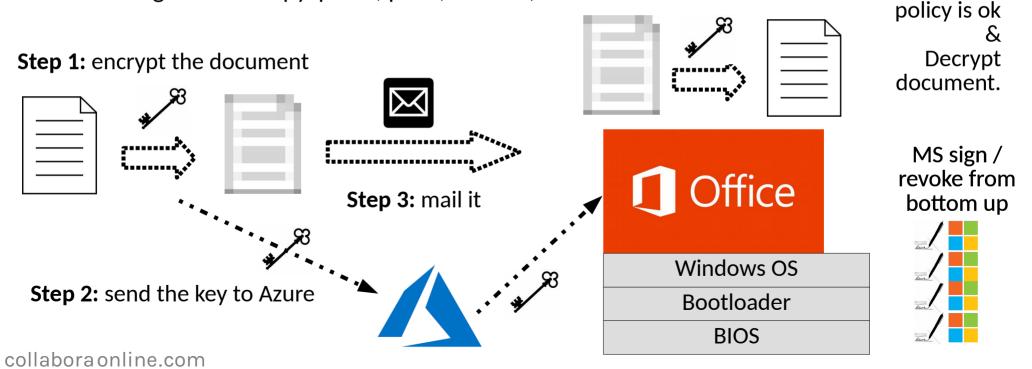

### **Microsoft's Digital Rights Management**

How can we show people a document, and control their access: ?

• eg. disable copy/paste, print, save-as, control views etc.

Step 4: check

system and app is fully signed, and

### How not to do it: (but oddly popular)

Render whole document data using HTML5 in Javascript, press F12 to debug policy enforcement

Apply watermark on top.