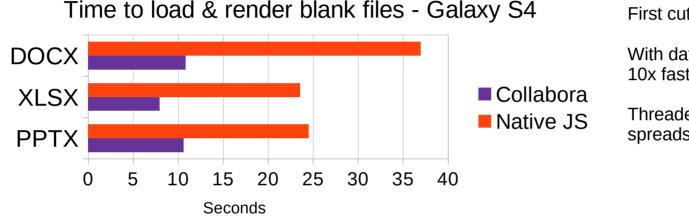

### Do the work on battery, or in the data-center ?

3000 ms

2500 ms

First cut pre-optimized numbers

With data: larger spreadsheets 10x faster  $\rightarrow$  1000X faster.

Threaded, GPU accelerated spreadsheet core

3500 ms

re-ordering & optimizing "Hello World" DOCX load -~3.5s from start.