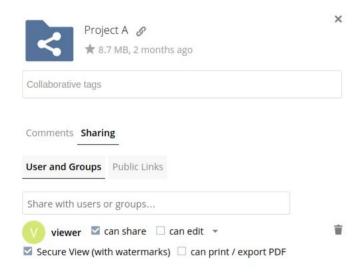

#### New Advanced Sharing Permissions API

#### Granular permissions

- Edit, Print, Share, Download
- Watermarked PDFs if can print.

#### Watermarked Editing

#### 🗹 Enable Secure View

Set default share permissions for all users (available for shares without edit permission)

can print/export

Secure View (with watermarks)

Set watermark text for Secure View. To include the user email address dynamically, use the {viewer-email} variable. Click outside the text field to save.

Strictly confidential. Only for {viewer-email}

Thanks to: Vincent Petry, Piotr Mrowczynski, Patrick Jahns, Phil Davis, Mert Tumer