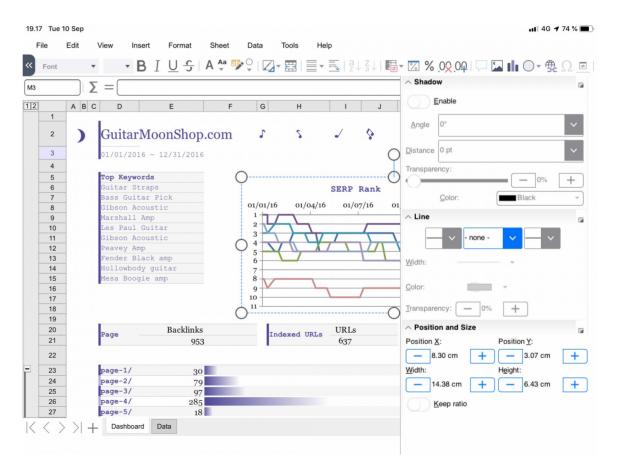

### Online – old-style copy/paste: text $\rightarrow$ CSV import dlg.

| 7 🎽 | Ar   100% *   <u>Country New</u> * <u>10</u> *   <b>B</b> <i>I</i> <u>U</u> 5   A as ♥ □ *   <u>Z</u> * [2] ≡ * ≤   १↓ ζ↓   10 * ⊠ % 00,00   □ ⊒ *    0 ~ ⊕ Ω  | < 🔒 🖶 🤆              | o 🔿 🎽 🎤 | 100% -         | DejaVu S                  | ans v 1 | • • B I                        | <u>U</u> 5 A    | Aa 🔻 🍞 🗆 👻 🗌      |                              | <u>⇒</u>   2 ↓ 4 ↓   ∎ | a* 🖾 % .0      | ×.00 |
|-----|----------------------------------------------------------------------------------------------------------------------------------------------------------------|----------------------|---------|----------------|---------------------------|---------|--------------------------------|-----------------|-------------------|------------------------------|------------------------|----------------|------|
| Σ = | Tep Keywards                                                                                                                                                   | C5                   | Σ = Το  | op Keywords    |                           |         |                                |                 |                   |                              |                        |                |      |
| C 🔤 | D E F G H I J K L M N O P Q R S T U V W X                                                                                                                      |                      | В       |                | C D                       | E       | F                              | G               | Н                 | I J                          | К                      | L              |      |
|     |                                                                                                                                                                | 1 comin<br>2         | 9       |                |                           |         |                                |                 |                   |                              |                        |                |      |
|     | uitarMoonShop.com 1 5 / S 1 A                                                                                                                                  | 3 4                  |         |                |                           |         |                                |                 |                   |                              |                        |                |      |
| 01  | 01/2016 - 12/31/2016                                                                                                                                           | 5                    |         | Top K<br>Guita | Ceywords<br>ar Straps     |         |                                |                 |                   |                              |                        |                |      |
| То  | o Keywords                                                                                                                                                     | 7                    |         | Bass           | Guitar Pick               |         |                                |                 |                   |                              |                        |                |      |
|     | tar Straps SERP Rank Non-Paid Search Traffic                                                                                                                   | 9                    |         | Mars           | on Acoustic<br>hall Amp   |         |                                |                 |                   |                              |                        |                |      |
| Gi  | oson Acoustic 01/01/16 01/04/16 01/07/16 01/01/10 Bass Guitar Pick 18000 25.00% Non-Paid                                                                       | 10                   |         |                | aul Guitar<br>on Acoustic |         |                                |                 |                   |                              |                        |                |      |
| Le  | Sinda ramp Glason Acoustic 10000 A 20.00% Rounce Rate                                                                                                          | 12<br>13             |         |                | ey Amp<br>er Black amp    |         | Text Impo                      | vrt             |                   |                              |                        |                | ×    |
|     | son Acoustic Les Paul d'unit 12000 15.00% Conversion                                                                                                           | 14                   |         | Hollo          | wbody guitar              |         |                                | лс              |                   |                              |                        |                |      |
| Fe  | nder Black amp                                                                                                                                                 | 16                   |         | Mesa           | Boogie amp                |         | Import<br>Ch <u>a</u> racter s | eot: Unicod     | le (UTF-16)       |                              |                        |                |      |
|     | a Boogie and 5,00%                                                                                                                                             | 17 18                |         |                |                           |         |                                |                 | t - English (USA) |                              |                        |                |      |
|     | 10 Mesa Boogle amp 0 0.00%                                                                                                                                     | 19<br>20             |         |                |                           |         | Language:                      | Defaul          | t - English (USA) |                              | •                      |                | - 1  |
|     |                                                                                                                                                                | 21 22                |         |                |                           |         | From row:                      | 1               | •                 |                              |                        |                |      |
| Ro  | ge Backlinks Indexed unts URLs Non-Paid Search Conversions Signups Revenue                                                                                     | 23                   |         |                |                           |         | ⊂ Fixed wi                     |                 |                   | <ul> <li>Separate</li> </ul> | d by                   |                |      |
| Pa  | ye Backlinks Indexed URLs URLs Conversions Signups Revenue<br>953 637 19,155 7,984 670,424                                                                     | 24<br>25             |         |                |                           |         | -                              | ⊡ <u>C</u> omma | □ Semicol         |                              | ,                      |                |      |
|     |                                                                                                                                                                | 26<br>27             |         |                |                           |         | ⊢ Merge                        |                 | . ognicol         | Space                        | String deli            | mitor -        | a l  |
|     | ye-1/ 30 outar Straps 38 10 \$1,330,00<br>e_2/ 79 base outar Pick 236 197 \$8,260,00 ►                                                                         | 28<br>29             |         |                |                           |         |                                | -               |                   |                              | Sanığ den              |                | 4    |
| pa  | ja-3/ 97 bibson Acoustic 1.43 90 \$5,005,00<br>ja-4/ 285 931 \$19,250.00<br>marshall.Amp 550 591 \$19,250.00                                                   | 30                   |         |                |                           |         | Other Option                   |                 | toyt ac           | Dotoct sr                    | pecial numbers         |                |      |
| pa  | ge-5/ 18 Les Paul Guitar 90 37 \$3,150.00 ►                                                                                                                    | 31<br>32             |         |                |                           |         | Fields                         | laoica liela a  | 10 10.11          | . Detect sp                  | Accia mattibers        |                |      |
|     | ga-6/ 32 bison Acoustic 7.62 497 \$28.670.00 * +TOP<br>ga-7/ 9 \$28.670.00 * +TOP                                                                              | 33<br>34             |         |                |                           |         | Column typ                     | oe:             | Ŧ                 |                              |                        |                |      |
| pa  | ge-8/ 11 Fender Black amp 364 259 \$12,740.00 ►                                                                                                                | 35                   |         |                |                           |         |                                | 1               |                   |                              |                        |                |      |
|     | ga-9/ 40 Mollawbody guitar 2.58 2.13 \$9,030,00 №<br>ga-10/ 20 Mosa Boogia ang 655 338 \$22,960,00 № + тор                                                     | 37 38                |         |                |                           |         |                                |                 |                   |                              |                        |                |      |
| 0   | ganic Sources % of Visits Revenue % of revenue Traffic Goals WTD MTD YTD                                                                                       | 39                   |         |                |                           |         |                                |                 |                   |                              |                        |                | / :  |
| Go  | ogle 70% \$494,296.97 № 74% Non-Paid Search Traffic 11,000 wk 16,052 62,681 599,870                                                                            | 41                   |         |                |                           |         |                                |                 |                   |                              |                        |                | 4    |
|     | hoo 15% \$104,553.64 № 16% Non-paid Search Revenue 80000 wk \$11,180.04 \$47,942.26 ###<br>ng 5% \$2951.21 № 4% Signup Non-Paid Tradfic 150 wk 133 1,370 7,984 | 42<br>43             |         |                |                           | _       | -                              |                 |                   |                              |                        |                |      |
|     |                                                                                                                                                                | 44<br>45             |         |                |                           |         | *                              |                 |                   |                              |                        | Þ              | 4    |
| 14  | \$20,000.00 300                                                                                                                                                | 46                   |         |                |                           |         |                                | 1               |                   |                              |                        |                |      |
| 12  |                                                                                                                                                                | 48                   |         |                |                           |         | Help                           | J               |                   |                              | <u>O</u> K             | <u>C</u> ancel | 4    |
| 10  |                                                                                                                                                                | 49<br>50             |         |                |                           |         |                                |                 |                   |                              |                        |                |      |
|     |                                                                                                                                                                | 51<br>52             |         |                |                           |         |                                |                 |                   |                              |                        |                |      |
|     | V Visite Value (10,000.00 (10,000))                                                                                                                            | 53<br>54             |         |                |                           |         |                                |                 |                   |                              |                        |                |      |
|     | 000                                                                                                                                                            | 55 56                |         |                |                           |         |                                |                 |                   |                              |                        |                |      |
| 4   | \$6,000.00                                                                                                                                                     | 57                   |         |                |                           |         |                                |                 |                   |                              |                        |                |      |
| 2   | 600 \$4,000,00 50                                                                                                                                              | 58<br>59             |         |                |                           |         |                                |                 |                   |                              |                        |                |      |
|     |                                                                                                                                                                | 60<br>61<br>62<br>63 |         |                |                           |         |                                |                 |                   |                              |                        |                |      |
|     | 01/01/16 01/04/16 01/07/16 01/10/16 01/05/16 01/05/16 01/05/16 01/07/16 01/07/16                                                                               | 62                   |         |                |                           |         |                                |                 |                   |                              |                        |                |      |