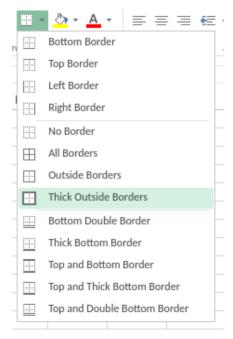

### Full Feature $\rightarrow$ the things the feature matrix hides

The complete set of precanned border functionality in MS Online

The rich border UI in Collabora Online

|      | FORMAT CELLS      |                           |                        |               |                 | ×              |
|------|-------------------|---------------------------|------------------------|---------------|-----------------|----------------|
|      | Numbers For       | nt Font Effects Alignment | Asian Typography Borde | rs Background | Cell Protection | 1              |
|      | Line Arrangement  | Line                      | Padding                |               |                 |                |
|      | Pr <u>e</u> sets: | St <u>y</u> le:           | Left:                  | 1.0 pt —      | +               |                |
|      |                   |                           | Diskt                  | 1.0 mt        |                 |                |
|      | User-defined:     | Width:                    | Rig <u>h</u> t:        | 1.0 pt -      | +               |                |
|      |                   | 4.25 pt                   | — + <u>Т</u> ор:       | 1.0 pt —      | +               |                |
| More |                   | <u>C</u> olor:            | <u>B</u> ottom:        | 1.0 pt —      | +               |                |
|      | Adjacent Cells:   | Light Purple              | 1 🗸 🔀 Syn              | chronize      |                 |                |
|      | Shadow Style      | Distance                  | 0.1                    |               |                 |                |
|      | Position:         | Distan <u>c</u> e:        | Color:                 |               |                 |                |
|      |                   | 30 pt — +                 |                        | ht Purple 4   |                 |                |
|      |                   |                           |                        |               |                 |                |
|      | <u>H</u> elp      |                           |                        | <u>R</u> eset | <u>0</u> K      | <u>C</u> ancel |