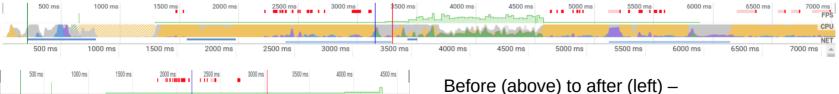

### Do the work on battery, or in the data-center ?

3000 ms

2500 ms

First cut pre-optimized numbers

With data: larger spreadsheets 10x faster  $\rightarrow$  1000X faster.

Threaded, GPU accelerated spreadsheet core

3500 ms

re-ordering & optimizing "Hello World" DOCX load -~3.5s from start.

#### collabora online.com

500 ms

1000 ms

1500 ms

2000 ms